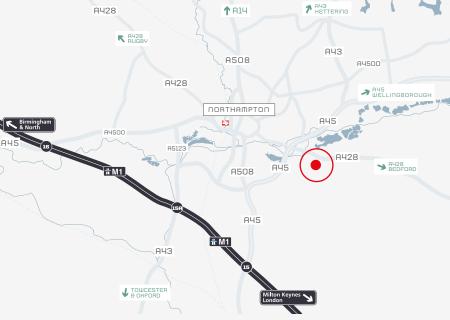

## Location

The town benefits from excellent road communications, being situated adjacent to the M1 motorway, which serves Northampton from Junctions 15 (4 miles), 15A (6 miles) and 16 (8 miles), via the A45 and other local ring roads. Easy access is also available to the M6 (Junction 1 – 27 miles), M40 (Junction 10 – 30 miles), A14 (Junction 8–15 miles) and A1 (35 miles). Northampton railway station provides regular, direct rail connections to London Euston and Birmingham New Street. The station is located approximately 3.5 miles north west of the property.

#### DISTANCE

| London             | 68 miles |  |
|--------------------|----------|--|
| Milton Keynes      | 20 miles |  |
| Coventry           | 33 miles |  |
| Leicester          | 38 miles |  |
| Oxford             | 43 miles |  |
| Birmingham         | 53 miles |  |
| Cambridge 58 miles |          |  |
|                    |          |  |

#### JOURNEY

| London (Euston)         | 56 mins     |
|-------------------------|-------------|
| Birmingham (New Street) | 1hr 6 mins  |
| Manchester (Piccadilly) | 2hrs 4 mins |
| Milton Keynes           | 14 mins     |
| Coventry                | 35 mins     |