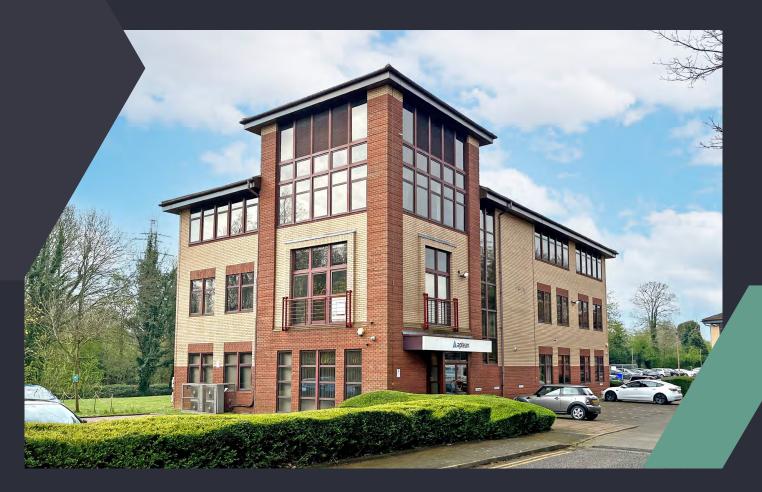

# PIONEER HOUSE

' RUSHMILLS, OLD BEDFORD ROAD. NN4 7YB

**9,475 sq ft** (880.3 m²) **TO LET** 

PRESTIGIOUS DETACHED OFFICE BUILDING WITH 43 ON SITE CAR PARKING SPACES

Pioneer house stands prominently within Rushmills Office Park, 1 mile south of Northampton town centre and with easy access off the Barnes Meadow roundabout.

## An impressive three story detached office building

43 car parking spaces

Raised floors with trunking boxes

WC's and kitchenette on each floor

Air-conditioning

Double glazing

Situated within a landscaped office park