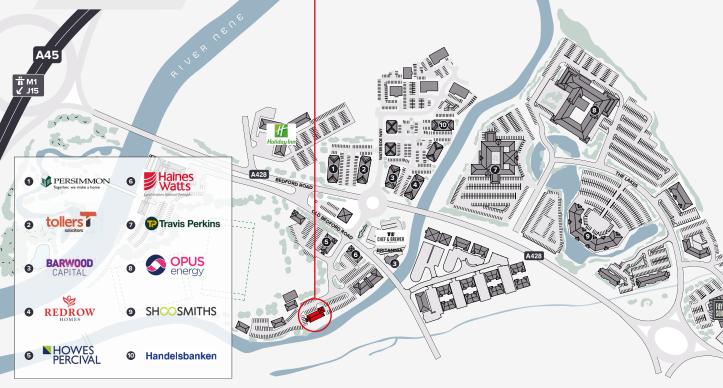

Pioneer house stands prominently within Rushmills Office Park, 1 mile south of Northampton town centre and with easy access off the Barnes Meadow roundabout.