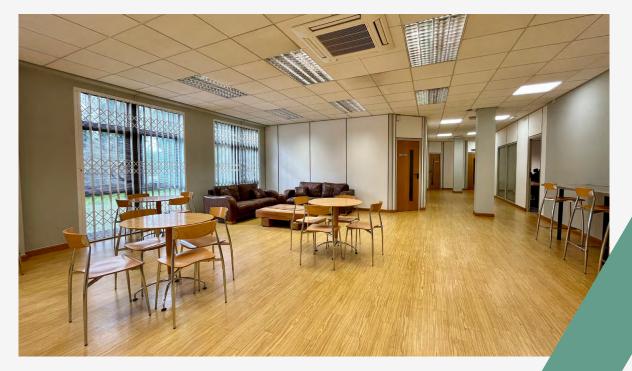

## An impressive three story detached office building

43 car parking spaces

Raised floors with trunking boxes

WC's and kitchenette on each floor

Air-conditioning

Double glazing

Situated within a landscaped office park

Suspended ceilings with

integral lighting

# Accommodation

The building provides the following net internal (NIA) areas

| Floor        | Description             | Sq Ft | Sq M  |
|--------------|-------------------------|-------|-------|
| Ground floor | Office                  | 2,946 | 273.7 |
| Ground floor | Reception /<br>Entrance | 189   | 17.6  |
| First floor  | Office                  | 3,167 | 294.2 |
| Second floor | Office                  | 3,173 | 294.8 |
| TOTAL        |                         | 9,475 | 880.3 |