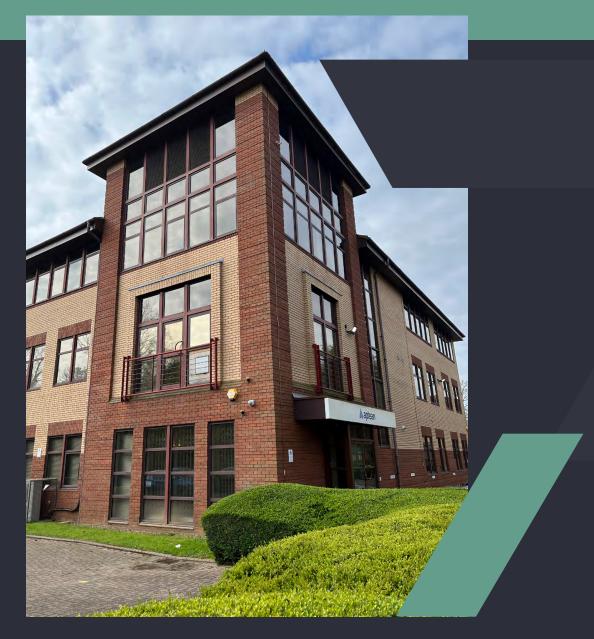

# PIONEER HOUSE

' RUSHMILLS, OLD BEDFORD ROAD. NN4 7YB

**9,475 sq ft** (880.3 m²) **TO LET** 

PRESTIGIOUS DETACHED OFFICE BUILDING WITH 43 ON SITE CAR PARKING SPACES

Pioneer house stands prominently within Rushmills Office Park, 1 mile south of Northampton town centre and with easy access off the Barnes Meadow roundabout.

## An impressive three story detached office building

43 car parking spaces

Raised floors with trunking boxes

WC's and kitchenette on each floor

Air-conditioning

Double glazing

Situated within a landscaped office park